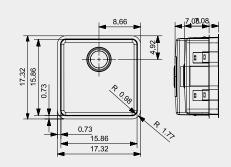

## OHIO

40X40

Article number **R15957**Cabinet size 24"
Depth 7.08"

Sink unit dimensions 15.86 x 15.86" Total dimensions 17.32 x 17.32"