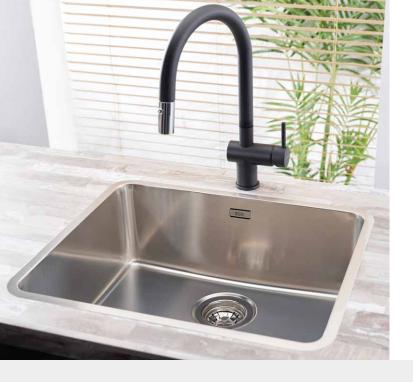

## UNMISTAKABLY OHIO

**RGX** 

Our Ohio range is available in many sizes. With both tapwing and non tapwing models available, this modern range can be undermount, semi-integrated or inset easily. This high quality, stylish and exclusive range also conforms to strict food safety standards. With 15 and 26.5 mm radiuses these sinks are easy to clean. Including a beautiful design overflow this range fits easily into any kitchen for both style and practicality.