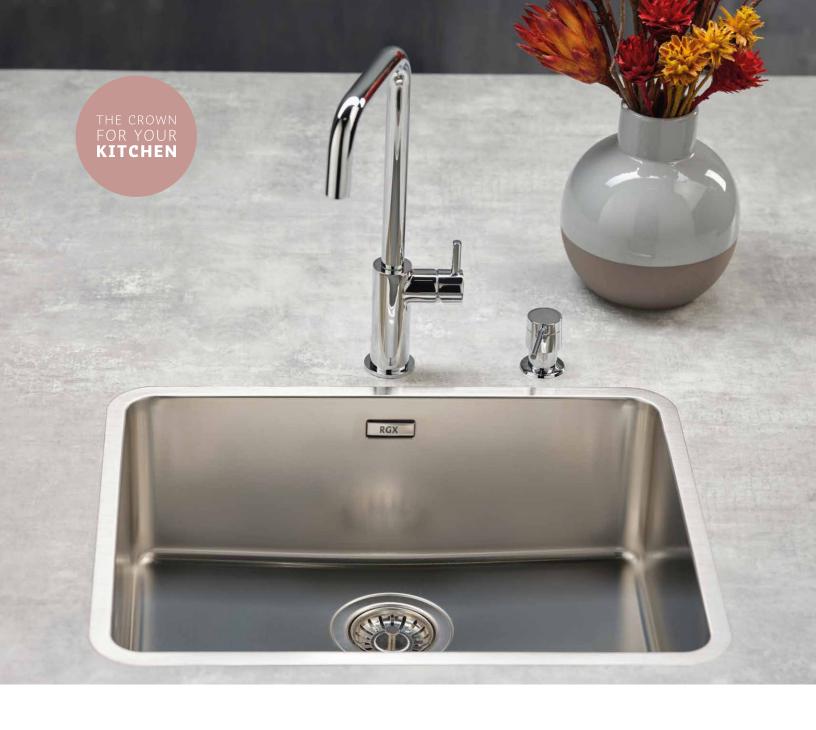

## UNMISTAKABLY OHIO

**RGX** 

Our Ohio range is available in many sizes. With both tapwing and non tapwing models available, this modern range can be undermount, semi-integrated or inset easily. This high quality, stylish and exclusive range also conforms to strict food safety standards. With 15 and 26.5 mm radiuses these sinks are easy to clean. Including a beautiful design overflow this range fits easily into any kitchen for both style and practicality.