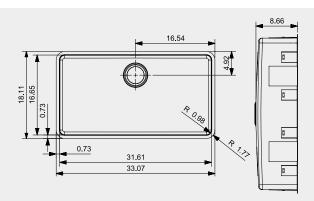

## OHIO

80X42

Article number **R15766** 

Cabinet size 36"
Depth 8.66"

Sink unit dimensions 16.65 x 31.61"
Total dimensions 18.11 x 33.07"