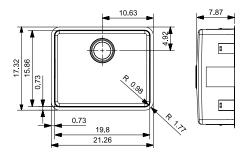

## OHIO

50X40

Article number **R15780** 

Cabinet size 24"
Depth 7.87"

Sink unit dimensions 15.86 x 19.80"

Total dimensions 17.32 x 21.26"