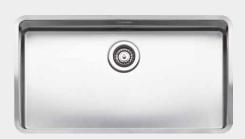

## UNMISTAKABLY OHIO

**RGX** 

Our Ohio range is available in many sizes. With both tapwing and non tapwing models available, this modern range can be undermount, semi-integrated or inset easily. This high quality, stylish and exclusive range also conforms to strict food safety standards. With 15 and 26.5 mm radiuses these sinks are easy to clean. Including a beautiful design overflow this range fits easily into any kitchen for both style and practicality.

## OHIO

80X42

Article number **R15766** 

Cabinet size 36"
Depth 8.66"

Sink unit dimensions 16.65 x 31.61"
Total dimensions 18.11 x 33.07"