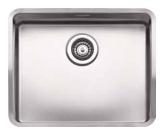

## UNMISTAKABLY OHIO

**RGX** 

Our Ohio range is available in many sizes. With both tapwing and non tapwing models available, this modern range can be undermount, semi-integrated or inset easily. This high quality, stylish and exclusive range also conforms to strict food safety standards. With 15 and 26.5 mm radiuses these sinks are easy to clean. Including a beautiful design overflow this range fits easily into any kitchen for both style and practicality.

## OHIO

50X40

Article number **R15780** 

Cabinet size 24"
Depth 7.87"

Sink unit dimensions 15.86 x 19.80"

Total dimensions 17.32 x 21.26"