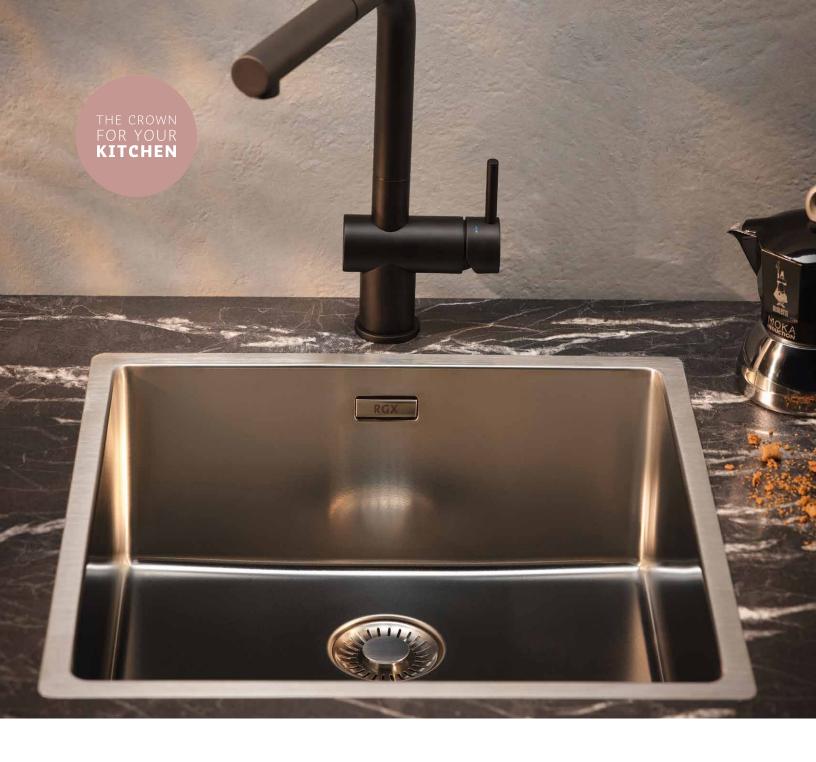

## STYLISH AS **NEW YORK**

RGX

Luxury and comfort. You will see these characteristics in the New York range. These sinks have a sleek and modern design, they are deep-drawn without welding or folded seams. The new comfort plug waste outlet also means there is less chance of leaks and bacteria build up, as well as adding to the sleek appearance of the whole sink.