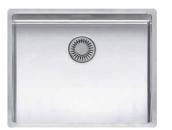

## **NEW YORK**

50X40 Article number **R276** Cabinet size 24" Depth 7.87" Sink unit dimensions 15.86 x 19.80" Total dimensions 17.32 x 21.26"