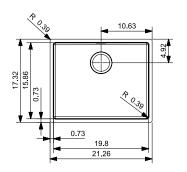

## **NEW YORK**

50X40 Article number **R276** Cabinet size 24" Depth 7.87" Sink unit dimensions 15.86 x 19.80" Total dimensions 17.32 x 21.26"