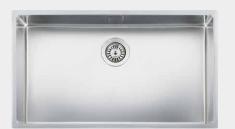

## **NEW YORK**

72X40 Article number **R31377** Cabinet size 36" Depth 8.66" Sink unit dimensions 15.86 x 28.46" Total dimensions 17.32 x 29.92"