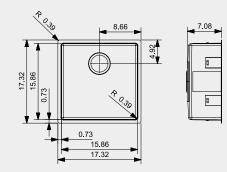

> Comfort plug | 10mm radius. Push Popup R35085 available separately.

Integrated

Semi-integrated

Undermount

| NEW  | YORK |
|------|------|
| 40X4 | 0    |

Article number R2763Cabinet size24"Depth7.08"Sink unit dimensions15.86 × 15.86"Total dimensions1.32 × 17.32"