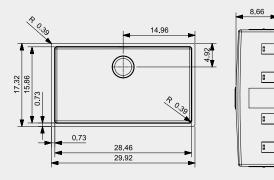

## **NEW YORK**

72X40 Article number **R31377** Cabinet size 36" Depth 8.66" Sink unit dimensions 15.86 x 28.46" Total dimensions 17.32 x 29.92"