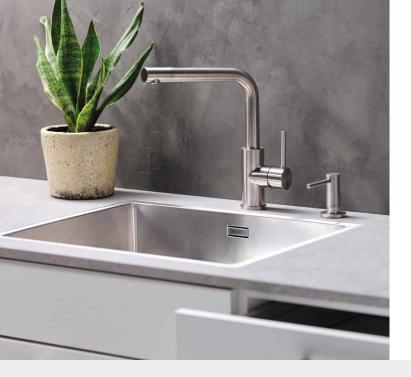

## STYLISH AS **NEW YORK**

RGX

Luxury and comfort. You will see these characteristics in the New York range. These sinks have a sleek and modern design, they are deep-drawn without welding or folded seams. The new comfort plug waste outlet also means there is less chance of leaks and bacteria build up, as well as adding to the sleek appearance of the whole sink.