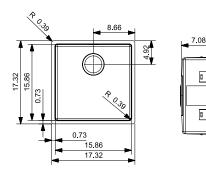

## **NEW YORK**

40X40

Article number **Copper Rose R35122** Article number **Gold Flax R35139** Article number **Gun Metal Silver R35115** 

Cabinet size 24"
Depth 7.08"

Sink unit dimensions 15.86 x 15.86"

Total dimensions 17.32 x 17.32"