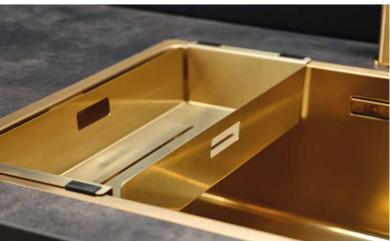

## COLOURFUL NEW YORK PVD

**RGX** 

Our New York sinks are also available in colour! The familiar New York series has been expanded with three different colours, made possible by PVD technology. These New York sinks retain their usual quality and comfort, and feature the same sleek design thanks to our deepdrawing technology and high-grade stainless steel. On top of that, they don't have any welding or folding seams, and the overflow and comfort plug have a matching colour. Thanks to the beautiful colours and the aesthetically pleasing design, these sinks offer the best of both worlds! The New York PVD sinks are excellently suitable for combination with our PVD taps.