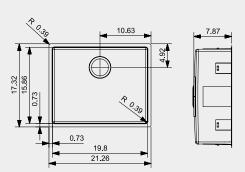

## **NEW YORK**

50X40

Article number Copper Rose R35153
Article number Gold Flax R35160
Article number Gun Metal Silver R35146

Cabinet size 24"

Depth 7.87"

Sink unit dimensions 15.86 x 19.80"

Total dimensions 17.32 x 21.26"