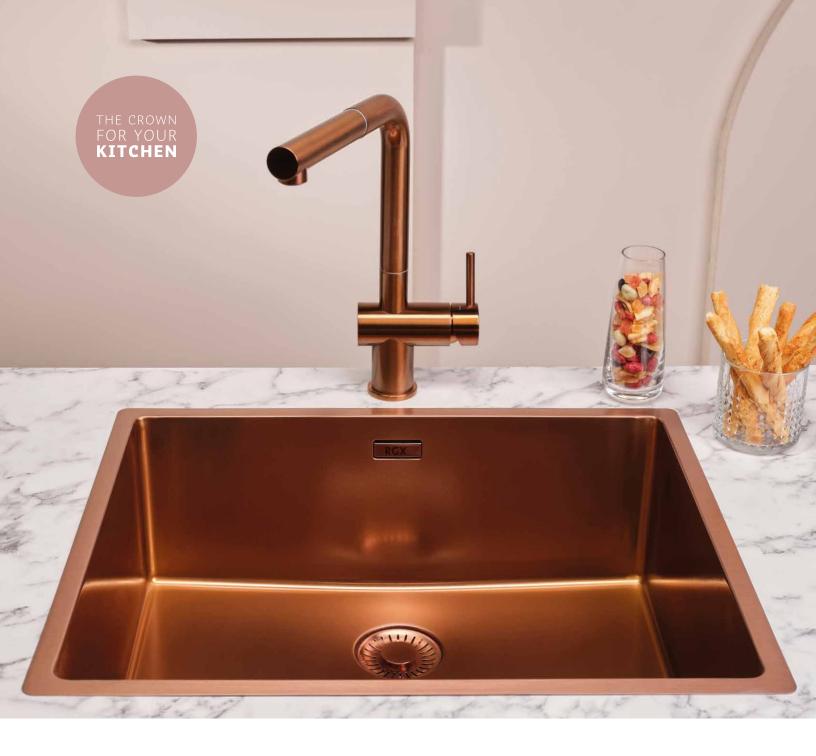

## COLOURFUL NEW YORK PVD

**RGX** 

Our New York sinks are also available in colour! The familiar New York series has been expanded with three different colours, made possible by PVD technology. These New York sinks retain their usual quality and comfort, and feature the same sleek design thanks to our deepdrawing technology and high-grade stainless steel. On top of that, they don't have any welding or folding seams, and the overflow and comfort plug have a matching colour. Thanks to the beautiful colours and the aesthetically pleasing design, these sinks offer the best of both worlds! The New York PVD sinks are excellently suitable for combination with our PVD taps.