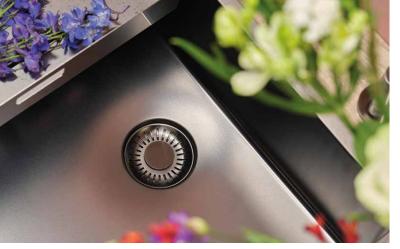

Comfort Plug | 10mm radius

Push Popup available separately.

Gold Flax R35696 - Copper Rose R35702 - Gun Metal R35658