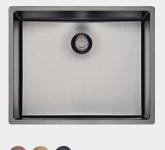

## COLOURFUL NEW YORK PVD

**RGX** 

Our New York sinks are also available in colour! The familiar New York series has been expanded with three different colours, made possible by PVD technology. These New York sinks retain their usual quality and comfort, and feature the same sleek design thanks to our deepdrawing technology and high-grade stainless steel. On top of that, they don't have any welding or folding seams, and the overflow and comfort plug have a matching colour. Thanks to the beautiful colours and the aesthetically pleasing design, these sinks offer the best of both worlds! The New York PVD sinks are excellently suitable for combination with our PVD taps.